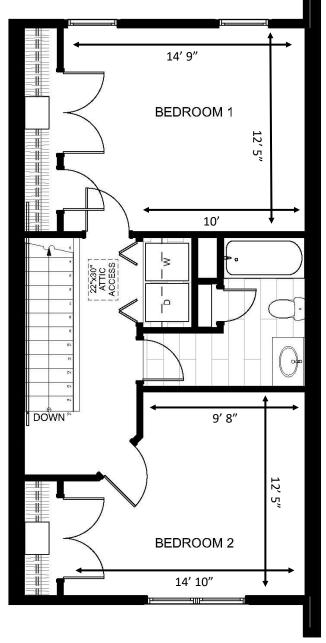

Phone: 603-493-5422 Email: sjackson@ stabilecompanies.com

Rose Meadows offers two bedroom, 1 <sup>1</sup>/<sub>2</sub> bathroom townhouse rentals with spacious floorplans plus a full basement, front and back decks.

- 24-hour emergency maintenance
- Private entrances
- Well-designed, bright spaces with large windows for lots of natural daylight
- Professional trash removal services, landscaping and snow removal
- Garage parking as well as uncovered parking spaces
- Pet friendly (with restrictions)
- Smoke-free community
- Stainless steel appliances and granite countertops
- Vinyl plank flooring
- Full basements with bulkheads (unfinished)
- Lots of closet space
- Pantries in the kitchens
- Washer and dryer hookups
- Central air-conditioning
- Natural gas heat
- Window blinds provided