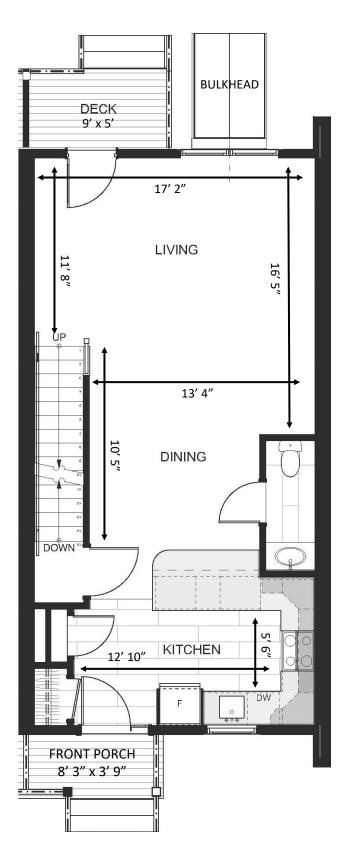

Phone: 603-493-5422 Email: sjackson@ stabilecompanies.com

Rose Meadows offers two bedroom, 1 <sup>1</sup>/<sub>2</sub> bathroom townhouse rentals with spacious floorplans plus a full basement, front and back decks.

- 24-hour emergency maintenance
- Private entrances
- Well-designed, bright spaces with large windows for lots of natural daylight
- Professional trash removal services, landscaping and snow removal
- Garage parking as well as uncovered parking spaces
- Pet friendly (with restrictions)
- Smoke-free community
- Stainless steel appliances and granite countertops
- Vinyl plank flooring
- Full basements with bulkheads (unfinished)
- Lots of closet space
- Pantries in the kitchens
- Washer and dryer hookups
- Central air-conditioning
- Natural gas heat
- Window blinds provided