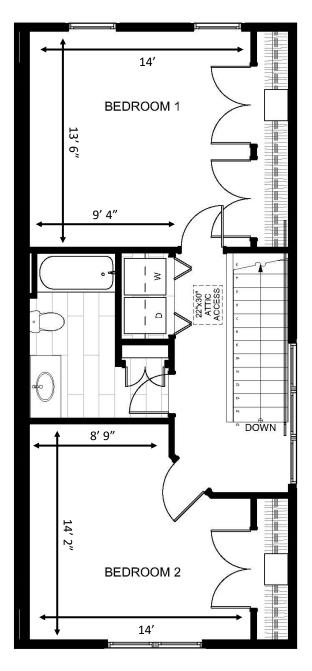

Welcome to Rose Meadows

2 bedroom, 1-1/2 baths rental townhomes with garage

End unit: \$2,850 plus utilities

Inner unit: \$2,750 plus utilities

> Units available for immediate occupancy!

**CONTACT SHELLEY** 

Phone: 603-493-5422 Email: sjackson@ stabilecompanies.com

Rose Meadows offers two bedroom, 1 <sup>1</sup>/<sub>2</sub> bathroom townhouse rentals with spacious floorplans plus a full basement, front and back decks.