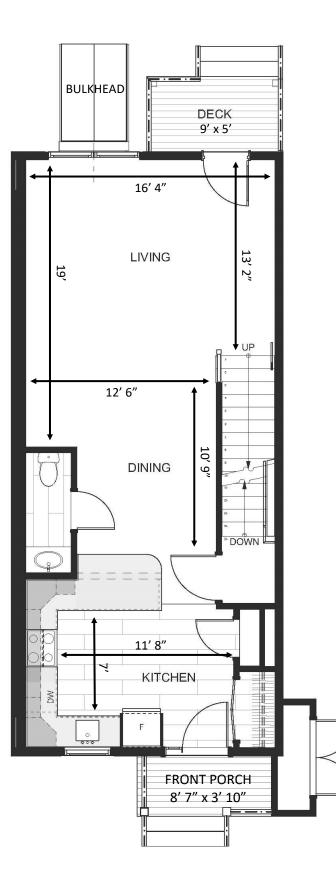

Phone: 603-493-5422 Email: sjackson@ stabilecompanies.com

Rose Meadows offers two bedroom, 1 <sup>1</sup>/<sub>2</sub> bathroom townhouse rentals with spacious floorplans plus a full basement, front and back decks.

- 24-hour emergency maintenance
- Private entrances
- Well-designed, bright spaces with large windows for lots of natural daylight
- Professional trash removal services, landscaping and snow removal
- Garage parking as well as uncovered parking spaces
- Pet friendly (with restrictions)
- Smoke-free community
- Stainless steel appliances and granite countertops
- Vinyl plank flooring
- Full basements with bulkheads (unfinished)
- Lots of closet space
- Pantries in the kitchens
- Washer and dryer hookups
- Central air-conditioning
- Natural gas heat
- Window blinds provided